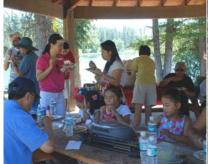

## **Picnic**

## Making your own sandwich

SCA will provide bread & delis at price \$2 per person. Bring your own drink and extra food for yourself or for sharing with others.