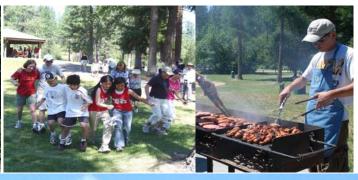

## **Picnic**

## Making your own sandwich

SCA will provide bread & delis at price \$2 per person. Bring your own drink and extra food for yourself or for sharing with others.